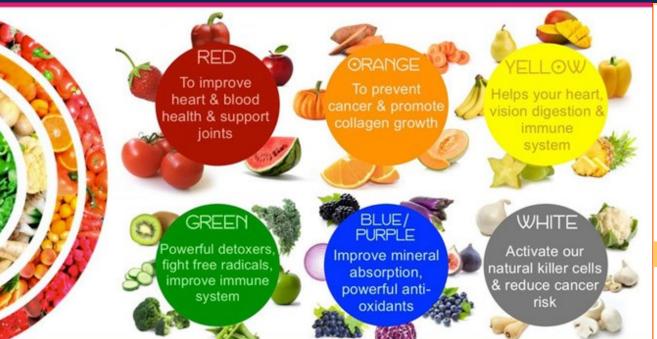

### EAT A RAINBOW OF FRUIT AND VEGETABLES EVERY DAY!

# **Coventry Schools Weekly Rainbow Offerings**

Red Seedless Grapes, Cantaloupe, Bananas, Apples, Orange Juice, Strawberries,

Baby Carrots, Fresh Romaine Salads, Sweet Potato Fries, Fresh Steamed Broccoli, Sliced Cucumbers, Pineapple Tidbits,