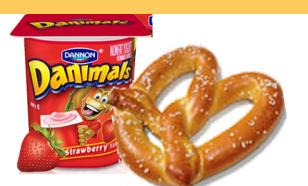

#### AVAILABLE MONDAYS AND WEDNESDAYS

Our Pizzas are made with low fat cheese and whole grain crusts.

Danimals nonfat yogurt is a good source of Calcium and Vitamin D, and contains no high fructose corn syrup, artificial colors, or artificial flavors. Together with a Whole Grain Hot Soft Pretzel and you have a terrifically nutritious entrée! AVAILABLE ON WEDNESDAYS!